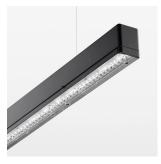

## beledi XS

Article number: 70600723

## **LUMINAIRE**

Weight 3.2 kg
Protection rating . class IP 40 . I
Luminaire colour black

## **OPCJA**

Mounting Accessories

Light band with LED, rated life of the LED L80/B50 > 50000 h, colour rendering index CRI > 80, reflector with homogeneous light distribution pattern, lens optics made of PMMA, luminaire insert sheet steel, powder-coated, black