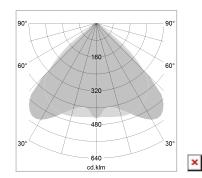

## LIGHT TECHNOLOGY

LED SMD linear
Light colour 830
Luminous flux 9000 lm
System power 73.5 W
Luminaire Efficiency 122 lm/W
Reflector WideBeam
Beam angle 90°