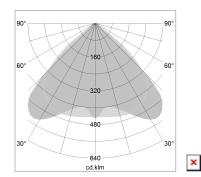

## LIGHT TECHNOLOGY

LED SMD linear
Light colour 840
Luminous flux 3200 lm
System power 20 W
Luminaire Efficiency 160 lm/W
Reflector WideBeam
Beam angle 90°