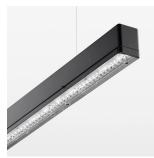

## beledi XS

Article number: 70600801

## **LUMINAIRE**

Weight 3.2 kg
Protection rating . class IP 40 . I
Luminaire colour black

## **OPCJA**

Mounting Accessories

Light band with LED, rated life of the LED L80/B50 > 50000 h, colour rendering index CRI > 80, reflector with homogeneous light distribution pattern, lens optics made of PMMA, luminaire insert sheet steel, powder-coated, black