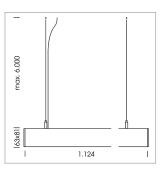

## beledi XS

Article number: 70600801

## **LUMINAIRE**

Weight 3.2 kg
Protection rating . class IP 40 . I
Luminaire colour black