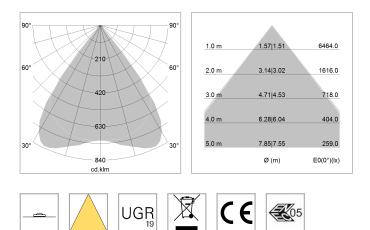

## LIGHT TECHNOLOGY

| LED                  | SMD linear |
|----------------------|------------|
| Light colour         | 830        |
| Luminous flux        | 9000 lm    |
| System power         | 66.5 W     |
| Luminaire Efficiency | 135 lm/W   |
| Reflector            | MediumBeam |