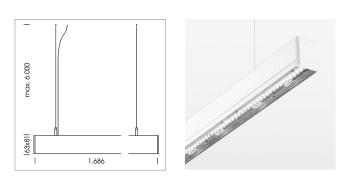

## LUMINAIRE

Weight Protection rating . class Luminaire colour 3.2 kg IP 40 . I white

## OPCJA

Mounting Accessories

Light band with LED, rated life of the LED L80/B50 > 50000 h, colour rendering index CRI > 80, reflector with homogeneous light distribution pattern, lens optics made of PMMA, luminaire insert sheet steel, powder-coated, white