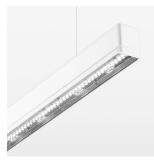

## LIGHT TECHNOLOGY

LED SMD linear
Light colour 840
Luminous flux 3200 lm
System power 20 W
Luminaire Efficiency 160 lm/W
Reflector MediumBeam

## **OPTIONAL**

Mounting Accessories

Light band with LED, rated life of the LED L80/B50 > 50000 h, colour rendering index CRI > 80, reflector with homogeneous light distribution pattern, lens optics made of PMMA, luminaire insert sheet steel, powder-coated, white