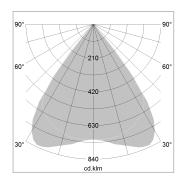

## LIGHT TECHNOLOGY

LED SMD linear
Light colour 840
Luminous flux 3200 lm
System power 20 W
Luminaire Efficiency 160 lm/W
Reflector MediumBeam