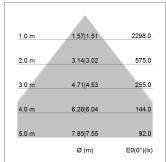

## LIGHT TECHNOLOGY

LED SMD linear
Light colour 840
Luminous flux 3200 lm
System power 20 W
Luminaire Efficiency 160 lm/W
Reflector MediumBeam