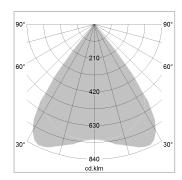

## LIGHT TECHNOLOGY

LED SMD linear
Light colour 840
Luminous flux 4800 lm
System power 30 W
Luminaire Efficiency 160 lm/W
Reflector MediumBeam