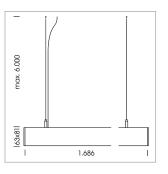

## beledi XS

Article number: 70610207

## **LUMINAIRE**

Weight 3.2 kg
Protection rating . class IP 40 . I
Luminaire colour white