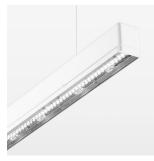

## beledi XS

Article number: 70610207

## **OPCJA**

Mounting Accessories

Light band with LED, rated life of the LED L80/B50 > 50000 h, colour rendering index CRI > 80, reflector with homogeneous light distribution pattern, lens optics made of PMMA, luminaire insert sheet steel, powder-coated, white