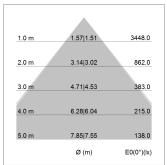

## LIGHT TECHNOLOGY

LED SMD linear
Light colour 840
Luminous flux 4800 lm
System power 30 W
Luminaire Efficiency 160 lm/W
Reflector MediumBeam