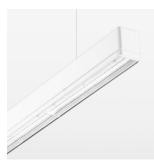

## beledi XS

Article number: 70620115

## **OPCJA**

Mounting Accessories

Light band with LED, rated life of the LED L80/B50 > 50000 h, colour rendering index CRI > 80, reflector with homogeneous light distribution pattern, lens optics made of PMMA, luminaire insert sheet steel, powder-coated, white