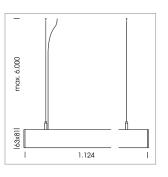

## beledi XS

Article number: 70620115

## LUMINAIRE

Weight 3.2 kg
Protection rating . class IP 40 . I
Luminaire colour white