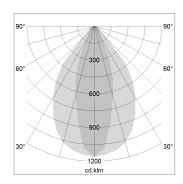

## LIGHT TECHNOLOGY

LED SMD linear
Light colour 830
Luminous flux 4000 lm
System power 27 W
Luminaire Efficiency 148 lm/W
Reflector NarrowBeam