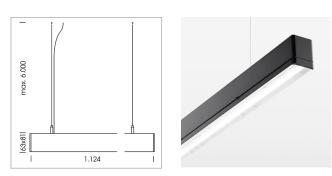

## LIGHT TECHNOLOGY

| LED                  | SMD linear |
|----------------------|------------|
| Light colour         | 840        |
| Luminous flux        | 6000 lm    |
| System power         | 47 W       |
| Luminaire Efficiency | 128 lm/W   |
| Reflector            | SoftBeam   |

## OPCJA

Mounting Accessories

Light band with LED, rated life of the LED L80/B50 > 50000 h, colour rendering index CRI > 80, reflector with homogeneous light distribution pattern, lens optics made of PMMA, luminaire insert sheet steel, powder-coated, black