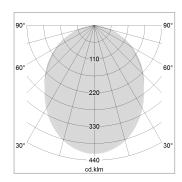

## LIGHT TECHNOLOGY

LED SMD linear
Light colour 840
Luminous flux 4800 lm
System power 33.5 W
Luminaire Efficiency 143 lm/W
Reflector SoftBeam