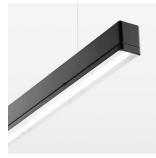

## beledi XS

Article number: 70670821

## LUMINAIRE

Weight 3.2 kg
Protection rating . class IP 40 . I
Luminaire colour black

## **OPCJA**

Mounting Accessories

24.11.2024

Light band with LED, rated life of the LED L80/B50 > 50000 h, colour rendering index CRI > 80, reflector with homogeneous light distribution pattern, lens optics made of PMMA, luminaire insert sheet steel, powdercoated, black