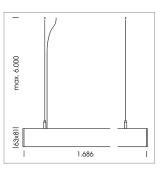

## LUMINAIRE

Weight 3.2 kg
Protection rating . class IP 40 . I
Luminaire colour black

## **OPCJA**

Mounting Accessories

24.11.2024

Light band with LED, rated life of the LED L80/B50 > 50000 h, colour rendering index CRI > 80, reflector with homogeneous light distribution pattern, lens optics made of PMMA, luminaire insert sheet steel, powdercoated, black