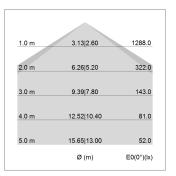

## LIGHT TECHNOLOGY

LED SMD linear
Light colour 830
Luminous flux 4000 lm
System power 30 W
Luminaire Efficiency 133 lm/W
Reflector SoftBeam+