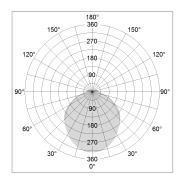

## LIGHT TECHNOLOGY

LED SMD linear
Light colour 830
Luminous flux 4000 lm
System power 30 W
Luminaire Efficiency 133 lm/W
Reflector SoftBeam+