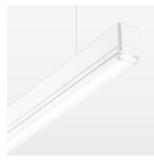

## beledi XS

Article number: 70680103

## **OPCJA**

Mounting Accessories

Light band with LED, rated life of the LED L80/B50 > 50000 h, colour rendering index CRI > 80, reflector with homogeneous light distribution pattern, lens optics made of PMMA, luminaire insert sheet steel, powdercoated, white