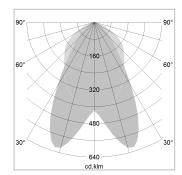

## LIGHT TECHNOLOGY

LED SMD-Board
Light colour 830
Luminous flux 5770 lm
System power 42 W
Luminaire Efficiency 137 lm/W

Reflector doppelt asymmetrisch

Beam angle  $2 \times 20^{\circ}$ 