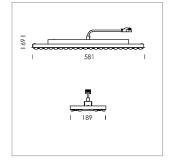

## Intara TX

Article number: 50800001

## **LUMINAIRE**

Weight 3.2 kg
Protection rating . class IP 20 . I
Luminaire colour matt black