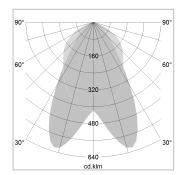

## LIGHT TECHNOLOGY

LED SMD-Board
Light colour 830
Luminous flux 6730 lm
System power 49 W
Luminaire Efficiency 137 lm/W

Reflector doppelt asymmetrisch

Beam angle  $2 \times 20^{\circ}$ 