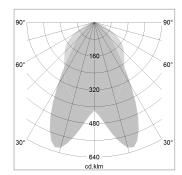

## LIGHT TECHNOLOGY

LED SMD-Board
Light colour 830
Luminous flux 8590 lm
System power 64 W
Luminaire Efficiency 134 lm/W

Reflector doppelt asymmetrisch

Beam angle  $2 \times 20^{\circ}$ 