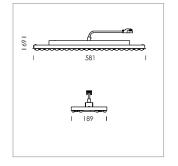

## Intara TX

Article number: 50800001

## **LUMINAIRE**

Weight 3.2 kg
Protection rating . class IP 20 . I
Luminaire colour matt black