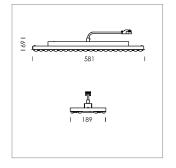

## Intara TX

Article number: 50800005

## **LUMINAIRE**

Weight 3.2 kg
Protection rating . class IP 20 . I
Luminaire colour matt white