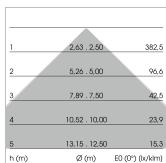

## LIGHT TECHNOLOGY

LED SMD-Board
Light colour 830
Luminous flux 5170 lm
System power 38 W
Luminaire Efficiency 136 lm/W
Reflector Xtra WideFlood

Beam angle 90°