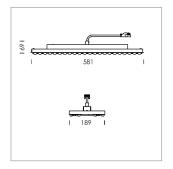

## **LUMINAIRE**

Weight 3.2 kg
Protection rating . class IP 20 . I
Luminaire colour matt black

## **OPCJA**

Accessories for feed-through wiring, cover stripes

Lay in luminaire with LED, rated life of the LED L80/B50 > 50000 h, colour rendering index CRI > 80, chromaticity tolerance 3 SDCM (initial), extra wide, homogeneous light distribution pattern, TIR-lens made of PMMA, luminaire housing sheet steel, powder-coated, matt black