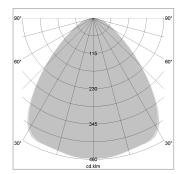

## LIGHT TECHNOLOGY

LED SMD-Board
Light colour 830
Luminous flux 5170 lm
System power 38 W
Luminaire Efficiency 136 lm/W
Reflector Xtra WideFlood

Beam angle 90°