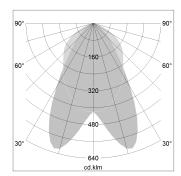

## LIGHT TECHNOLOGY

LED SMD-Board
Light colour 835
Luminous flux 8420 lm
System power 60 W
Luminaire Efficiency 140 lm/W

Reflector doppelt asymmetrisch

Beam angle  $2 \times 20^{\circ}$ 