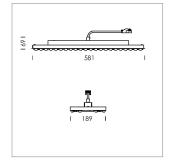

## **LUMINAIRE**

Weight 3.2 kg
Protection rating . class IP 20 . I
Luminaire colour matt white