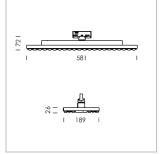

## **LUMINAIRE**

330° Rotation angle 3.1 kg Weight Protection rating . class IP20.I Luminaire colour matt silver