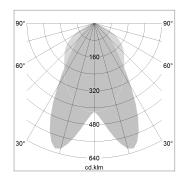

## LIGHT TECHNOLOGY

SMD-Board LED Light colour

5920 - 10450 lm Luminous flux 38 W - 72 W System power Luminaire Efficiency 156 lm/W - 145 lm/W Reflector doppelt asymmetrisch

Beam angle 2 x 20°