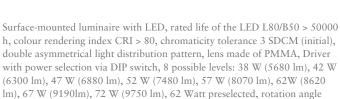

## LIGHT TECHNOLOGY

SMD-Board LED Light colour

5920 - 10450 lm Luminous flux 38 W - 72 W System power Luminaire Efficiency 156 lm/W - 145 lm/W Reflector doppelt asymmetrisch

Beam angle 2 x 20°

## **OPTIONAL**

×

inclusiv driver unit: 220-240 V~ / 50-60 Hz, DALI, max. 15 luminaires per circuit (B16A fuse), temperature protection

330°, luminaire housing sheet steel, powder-coated, matt silver,

Note: All data are typical values. System features may change with product improvements due to technical advances. Errors excepted.