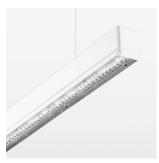

## beledi XS

Article number: 70600102

## **LUMINAIRE**

Weight 3.2 kg
Protection rating . class IP 40 . I
Luminaire colour white

## **OPTIONAL**

Mounting Accessories

Light band with LED, rated life of the LED L80/B50 > 50000 h, colour rendering index CRI > 80, reflector with homogeneous light distribution pattern, lens optics made of PMMA, luminaire insert sheet steel, powder-coated, white