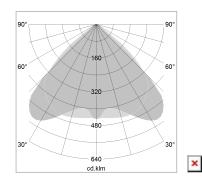

## LIGHT TECHNOLOGY

LED SMD linear
Light colour 830
Luminous flux 4000 lm
System power 27 W
Luminaire Efficiency 148 lm/W
Reflector WideBeam
Beam angle 90°