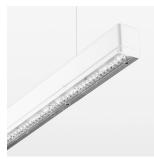

## beledi XS

Article number: 70600103

## **OPTIONAL**

Mounting Accessories

Light band with LED, rated life of the LED L80/B50 > 50000 h, colour rendering index CRI > 80, reflector with homogeneous light distribution pattern, lens optics made of PMMA, luminaire insert sheet steel, powder-coated, white