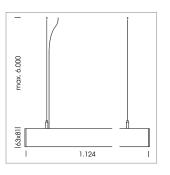

## beledi XS

Article number: 70600105

## **LUMINAIRE**

Weight 3.2 kg
Protection rating . class IP 40 . I
Luminaire colour white