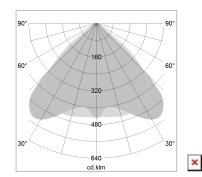

## LIGHT TECHNOLOGY

LED SMD linear
Light colour 830
Luminous flux 6000 lm
System power 44.5 W
Luminaire Efficiency 135 lm/W
Reflector WideBeam
Beam angle 90°