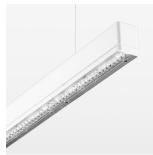

## beledi XS

Article number: 70600105

## **OPTIONAL**

Mounting Accessories

Light band with LED, rated life of the LED L80/B50 > 50000 h, colour rendering index CRI > 80, reflector with homogeneous light distribution pattern, lens optics made of PMMA, luminaire insert sheet steel, powder-coated, white