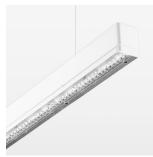

## beledi XS

Article number: 70600107

## **OPTIONAL**

Mounting Accessories

Light band with LED, rated life of the LED L80/B50 > 50000 h, colour rendering index CRI > 80, reflector with homogeneous light distribution pattern, lens optics made of PMMA, luminaire insert sheet steel, powder-coated, white