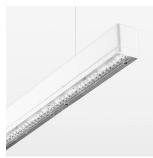

## beledi XS

Article number: 70600110

## **OPCJA**

Mounting Accessories

Light band with LED, rated life of the LED L80/B50 > 50000 h, colour rendering index CRI > 80, reflector with homogeneous light distribution pattern, lens optics made of PMMA, luminaire insert sheet steel, powder-coated, white