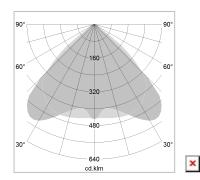

## LIGHT TECHNOLOGY

LED SMD linear
Light colour 830
Luminous flux 4000 lm
System power 27 W
Luminaire Efficiency 148 lm/W
Reflector WideBeam
Beam angle 90°