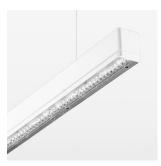

## beledi XS

Article number: 70600114

## **LUMINAIRE**

Weight 3.2 kg
Protection rating . class IP 40 . I
Luminaire colour white

## **OPTIONEEL**

Mounting Accessories

Light band with LED, rated life of the LED L80/B50 > 50000 h, colour rendering index CRI > 80, reflector with homogeneous light distribution pattern, lens optics made of PMMA, luminaire insert sheet steel, powder-coated, white