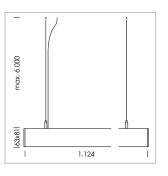

## **LUMINAIRE**

Weight 3.2 kg
Protection rating . class IP 40 . I
Luminaire colour white

## **OPTIONEEL**

Mounting Accessories

Light band with LED, rated life of the LED L80/B50 > 50000 h, colour rendering index CRI > 80, reflector with homogeneous light distribution pattern, lens optics made of PMMA, luminaire insert sheet steel, powder-coated, white