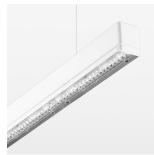

## beledi XS

Article number: 70600115

## **OPTIONEEL**

Mounting Accessories

Light band with LED, rated life of the LED L80/B50 > 50000 h, colour rendering index CRI > 80, reflector with homogeneous light distribution pattern, lens optics made of PMMA, luminaire insert sheet steel, powder-coated, white