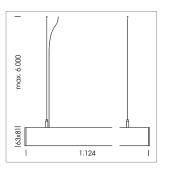

## **LUMINAIRE**

Weight 3.2 kg
Protection rating . class IP 40 . I
Luminaire colour white