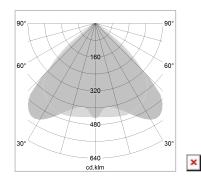

## LIGHT TECHNOLOGY

LED SMD linear
Light colour 830
Luminous flux 4000 lm
System power 27 W
Luminaire Efficiency 148 lm/W
Reflector WideBeam
Beam angle 90°