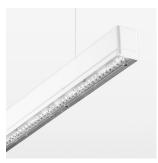

## beledi XS

Article number: 70600116

## **OPTIONEEL**

Mounting Accessories

Light band with LED, rated life of the LED L80/B50 > 50000 h, colour rendering index CRI > 80, reflector with homogeneous light distribution pattern, lens optics made of PMMA, luminaire insert sheet steel, powder-coated, white