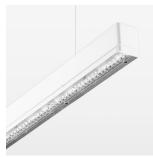

## beledi XS

Article number: 70600201

## **OPTIONEEL**

Mounting Accessories

Light band with LED, rated life of the LED L80/B50 > 50000 h, colour rendering index CRI > 80, reflector with homogeneous light distribution pattern, lens optics made of PMMA, luminaire insert sheet steel, powder-coated, white