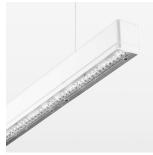

## beledi XS

Article number: 70600203

## **LUMINAIRE**

Weight 3.2 kg
Protection rating . class IP 40 . I
Luminaire colour white

## **OPTIONAL**

Mounting Accessories

Light band with LED, rated life of the LED L80/B50 > 50000 h, colour rendering index CRI > 80, reflector with homogeneous light distribution pattern, lens optics made of PMMA, luminaire insert sheet steel, powder-coated, white