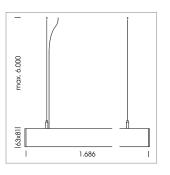

## **LUMINAIRE**

Weight 3.2 kg
Protection rating . class IP 40 . I
Luminaire colour white

## **OPTIONAL**

Mounting Accessories

Light band with LED, rated life of the LED L80/B50 > 50000 h, colour rendering index CRI > 80, reflector with homogeneous light distribution pattern, lens optics made of PMMA, luminaire insert sheet steel, powder-coated, white