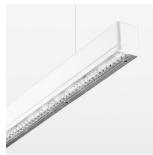

## beledi XS

Article number: 70600207

## **LUMINAIRE**

Weight 3.2 kg
Protection rating . class IP 40 . I
Luminaire colour white

## **OPTIONAL**

Mounting Accessories

Light band with LED, rated life of the LED L80/B50 > 50000 h, colour rendering index CRI > 80, reflector with homogeneous light distribution pattern, lens optics made of PMMA, luminaire insert sheet steel, powder-coated, white