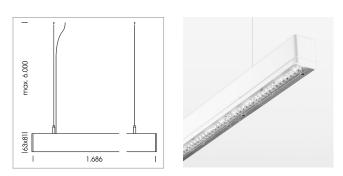

## LIGHT TECHNOLOGY

| LED                  | SMD linear |
|----------------------|------------|
| Light colour         | 840        |
| Luminous flux        | 9000 lm    |
| System power         | 63 W       |
| Luminaire Efficiency | 143 lm/W   |
| Reflector            | WideBeam   |
| Beam angle           | 90°        |