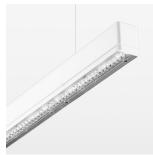

## beledi XS

Article number: 70600215

## **LUMINAIRE**

Weight 3.2 kg
Protection rating . class IP 40 . I
Luminaire colour white

## **OPTIONAL**

Mounting Accessories

Light band with LED, rated life of the LED L80/B50 > 50000 h, colour rendering index CRI > 80, reflector with homogeneous light distribution pattern, lens optics made of PMMA, luminaire insert sheet steel, powder-coated, white