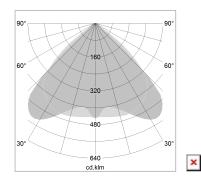

## LIGHT TECHNOLOGY

LED SMD linear
Light colour 840
Luminous flux 4000 lm
System power 25.5 W
Luminaire Efficiency 157 lm/W
Reflector WideBeam
Beam angle 90°