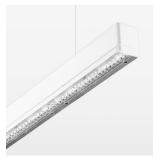

## beledi XS

Article number: 70600217

## **OPTIONEEL**

Mounting Accessories

Light band with LED, rated life of the LED L80/B50 > 50000 h, colour rendering index CRI > 80, reflector with homogeneous light distribution pattern, lens optics made of PMMA, luminaire insert sheet steel, powder-coated, white