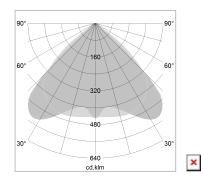

## LIGHT TECHNOLOGY

LED SMD linear
Light colour 840
Luminous flux 6000 lm
System power 42 W
Luminaire Efficiency 143 lm/W
Reflector WideBeam
Beam angle 90°