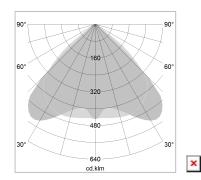

## LIGHT TECHNOLOGY

SMD linear LED Light colour 840 Luminous flux 4800 lm System power 30 W Luminaire Efficiency 160 lm/W Reflector WideBeam 90° Beam angle