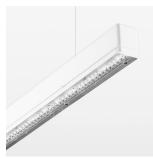

## **OPTIONEEL**

Mounting Accessories

Light band with LED, rated life of the LED L80/B50 > 50000 h, colour rendering index CRI > 80, reflector with homogeneous light distribution pattern, lens optics made of PMMA, luminaire insert sheet steel, powdercoated, white