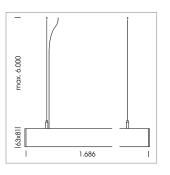

## **LUMINAIRE**

Weight 3.2 kg  $Protection\ rating\ .\ class$ IP 40 . I Luminaire colour white