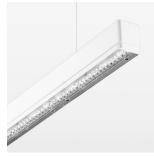

## beledi XS

Article number: 70600219

## **LUMINAIRE**

Weight 3.2 kg
Protection rating . class IP 40 . I
Luminaire colour white

## **OPTIONAL**

Mounting Accessories

Light band with LED, rated life of the LED L80/B50 > 50000 h, colour rendering index CRI > 80, reflector with homogeneous light distribution pattern, lens optics made of PMMA, luminaire insert sheet steel, powder-coated, white