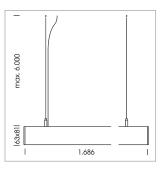

## beledi XS

Article number: 70600219

## **LUMINAIRE**

Weight 3.2 kg
Protection rating . class IP 40 . I
Luminaire colour white