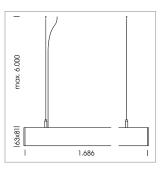

## beledi XS

Article number: 70600409

## **LUMINAIRE**

Weight 3.2 kg
Protection rating . class IP 40 . I
Luminaire colour silver