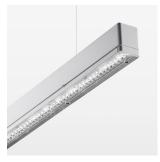

## beledi XS

Article number: 70600409

## **LUMINAIRE**

Weight 3.2 kg
Protection rating . class IP 40 . I
Luminaire colour silver

## **OPTIONAL**

Mounting Accessories

Light band with LED, rated life of the LED L80/B50 > 50000 h, colour rendering index CRI > 80, reflector with homogeneous light distribution pattern, lens optics made of PMMA, luminaire insert sheet steel, powder-coated, silver