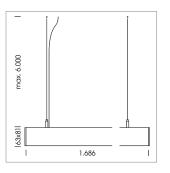

## **LUMINAIRE**

Weight 3.2 kg
Protection rating . class IP 40 . I
Luminaire colour silver

## **OPTIONEEL**

Mounting Accessories

Light band with LED, rated life of the LED L80/B50 > 50000 h, colour rendering index CRI > 80, reflector with homogeneous light distribution pattern, lens optics made of PMMA, luminaire insert sheet steel, powder-coated, silver