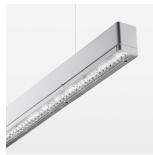

## beledi XS

Article number: 70600411

## **LUMINAIRE**

Weight 3.2 kg
Protection rating . class IP 40 . I
Luminaire colour silver

## **OPTIONEEL**

Mounting Accessories

Light band with LED, rated life of the LED L80/B50 > 50000 h, colour rendering index CRI > 80, reflector with homogeneous light distribution pattern, lens optics made of PMMA, luminaire insert sheet steel, powder-coated, silver