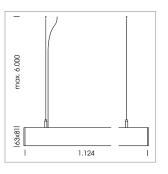

## **LUMINAIRE**

Weight 3.2 kg
Protection rating . class IP 40 . I
Luminaire colour silver

driver unit: 220-240 V~ / 50-60 Hz, max. 24 luminaires per circuit (B16A fuse)

Note: All data are typical values. System features may change with product improvements due to technical advances. Errors excepted.