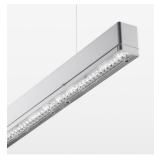

## beledi XS

Article number: 70600415

## **LUMINAIRE**

Weight 3.2 kg
Protection rating . class IP 40 . I
Luminaire colour silver

## **OPTIONAL**

Mounting Accessories

Light band with LED, rated life of the LED L80/B50 > 50000 h, colour rendering index CRI > 80, reflector with homogeneous light distribution pattern, lens optics made of PMMA, luminaire insert sheet steel, powder-coated, silver