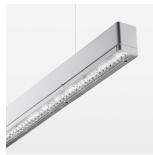

## beledi XS

Article number: 70600416

## **LUMINAIRE**

Weight 3.2 kg
Protection rating . class IP 40 . I
Luminaire colour silver

## **OPTIONAL**

Mounting Accessories

Light band with LED, rated life of the LED L80/B50 > 50000 h, colour rendering index CRI > 80, reflector with homogeneous light distribution pattern, lens optics made of PMMA, luminaire insert sheet steel, powder-coated, silver