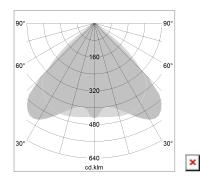

## LIGHT TECHNOLOGY

LED SMD linear
Light colour 830
Luminous flux 6000 lm
System power 44.5 W
Luminaire Efficiency 135 lm/W
Reflector WideBeam
Beam angle 90°