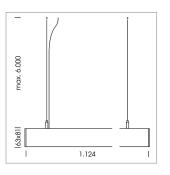

## beledi XS

Article number: 70600416

## **LUMINAIRE**

Weight 3.2 kg
Protection rating . class IP 40 . I
Luminaire colour silver