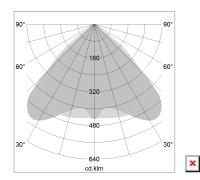

## LIGHT TECHNOLOGY

LED SMD linear
Light colour 830
Luminous flux 6000 lm
System power 40.5 W
Luminaire Efficiency 148 lm/W
Reflector WideBeam
Beam angle 90°