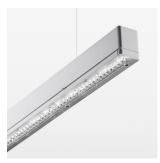

## beledi XS

Article number: 70600420

## **LUMINAIRE**

Weight 3.2 kg
Protection rating . class IP 40 . I
Luminaire colour silver

## **OPTIONEEL**

Mounting Accessories

Light band with LED, rated life of the LED L80/B50 > 50000 h, colour rendering index CRI > 80, reflector with homogeneous light distribution pattern, lens optics made of PMMA, luminaire insert sheet steel, powder-coated, silver