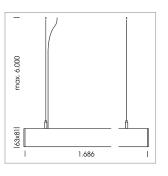

## beledi XS

Article number: 70600420

## **LUMINAIRE**

Weight 3.2 kg
Protection rating . class IP 40 . I
Luminaire colour silver