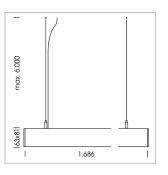

## beledi XS

Article number: 70600422

## **LUMINAIRE**

Weight 3.2 kg
Protection rating . class IP 40 . I
Luminaire colour silver