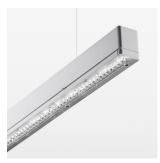

## beledi XS

Article number: 70600422

## **LUMINAIRE**

Weight 3.2 kg
Protection rating . class IP 40 . I
Luminaire colour silver

## **OPTIONEEL**

Mounting Accessories

Light band with LED, rated life of the LED L80/B50 > 50000 h, colour rendering index CRI > 80, reflector with homogeneous light distribution pattern, lens optics made of PMMA, luminaire insert sheet steel, powder-coated, silver