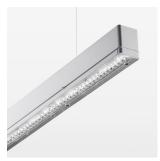

## beledi XS

Article number: 70600423

## **LUMINAIRE**

Weight 3.2 kg
Protection rating . class IP 40 . I
Luminaire colour silver

## **OPTIONAL**

Mounting Accessories

Light band with LED, rated life of the LED L80/B50 > 50000 h, colour rendering index CRI > 80, reflector with homogeneous light distribution pattern, lens optics made of PMMA, luminaire insert sheet steel, powder-coated, silver