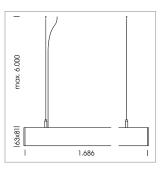

## **LUMINAIRE**

Weight 3.2 kg
Protection rating . class IP 40 . I
Luminaire colour silver