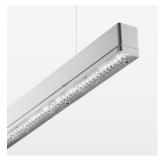

## beledi XS

Article number: 70600502

## **LUMINAIRE**

Weight 3.2 kg
Protection rating . class IP 40 . I
Luminaire colour silver

## **OPTIONAL**

Mounting Accessories

Light band with LED, rated life of the LED L80/B50 > 50000 h, colour rendering index CRI > 80, reflector with homogeneous light distribution pattern, lens optics made of PMMA, luminaire insert sheet steel, powder-coated, silver