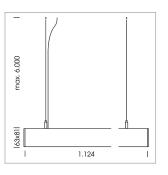

## **LUMINAIRE**

Weight 3.2 kg
Protection rating . class IP 40 . I
Luminaire colour silver

## **OPTIONAL**

Mounting Accessories

Light band with LED, rated life of the LED L80/B50 > 50000 h, colour rendering index CRI > 80, reflector with homogeneous light distribution pattern, lens optics made of PMMA, luminaire insert sheet steel, powder-coated, silver