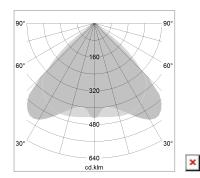

## LIGHT TECHNOLOGY

LED SMD linear
Light colour 840
Luminous flux 6000 lm
System power 42 W
Luminaire Efficiency 143 lm/W
Reflector WideBeam
Beam angle 90°