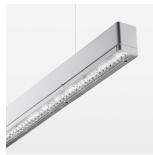

## beledi XS

Article number: 70600505

## **LUMINAIRE**

Weight 3.2 kg
Protection rating . class IP 40 . I
Luminaire colour silver

## **OPTIONEEL**

Mounting Accessories

Light band with LED, rated life of the LED L80/B50 > 50000 h, colour rendering index CRI > 80, reflector with homogeneous light distribution pattern, lens optics made of PMMA, luminaire insert sheet steel, powder-coated, silver