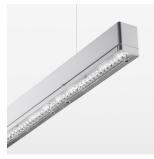

## beledi XS

Article number: 70600507

## **LUMINAIRE**

Weight 3.2 kg
Protection rating . class IP 40 . I
Luminaire colour silver

## **OPTIONAL**

Mounting Accessories

Light band with LED, rated life of the LED L80/B50 > 50000 h, colour rendering index CRI > 80, reflector with homogeneous light distribution pattern, lens optics made of PMMA, luminaire insert sheet steel, powder-coated, silver