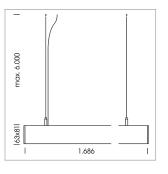

## beledi XS

Article number: 70600507

## **LUMINAIRE**

Weight 3.2 kg
Protection rating . class IP 40 . I
Luminaire colour silver