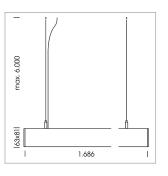

## beledi XS

Article number: 70600508

## **LUMINAIRE**

Weight 3.2 kg
Protection rating . class IP 40 . I
Luminaire colour silver