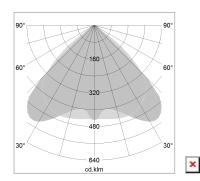

## LIGHT TECHNOLOGY

LED SMD linear
Light colour 840
Luminous flux 6000 lm
System power 38.5 W
Luminaire Efficiency 156 lm/W
Reflector WideBeam
Beam angle 90°