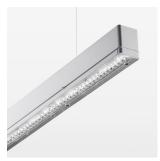

## beledi XS

Article number: 70600508

## **LUMINAIRE**

Weight 3.2 kg
Protection rating . class IP 40 . I
Luminaire colour silver

## **OPTIONEEL**

Mounting Accessories

Light band with LED, rated life of the LED L80/B50 > 50000 h, colour rendering index CRI > 80, reflector with homogeneous light distribution pattern, lens optics made of PMMA, luminaire insert sheet steel, powder-coated, silver