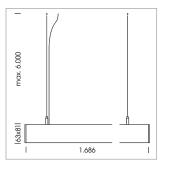

## **LUMINAIRE**

Weight 3.2 kg
Protection rating . class IP 40 . I
Luminaire colour silver