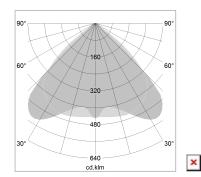

## LIGHT TECHNOLOGY

LED SMD linear
Light colour 840
Luminous flux 6000 lm
System power 38.5 W
Luminaire Efficiency 156 lm/W
Reflector WideBeam
Beam angle 90°