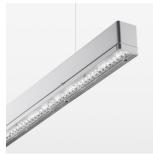

## beledi XS

Article number: 70600509

## **OPTIONAL**

Mounting Accessories

Light band with LED, rated life of the LED L80/B50 > 50000 h, colour rendering index CRI > 80, reflector with homogeneous light distribution pattern, lens optics made of PMMA, luminaire insert sheet steel, powder-coated, silver