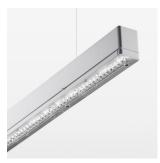

## beledi XS

Article number: 70600512

## **LUMINAIRE**

Weight 3.2 kg Protection rating . class IP 40 . I Luminaire colour silver

## **OPTIONAL**

Mounting Accessories

Light band with LED, rated life of the LED L80/B50 > 50000 h, colour rendering index CRI > 80, reflector with homogeneous light distribution pattern, lens optics made of PMMA, luminaire insert sheet steel, powdercoated, silver