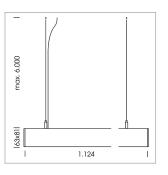

## **LUMINAIRE**

Weight 3.2 kg Protection rating . class IP 40 . I Luminaire colour silver