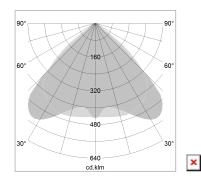

## LIGHT TECHNOLOGY

SMD linear LED Light colour 840 Luminous flux 3200 lm 20 W System power Luminaire Efficiency 160 lm/W Reflector WideBeam 90° Beam angle