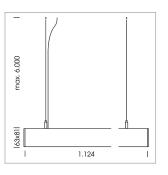

## beledi XS

Article number: 70600514

## **LUMINAIRE**

Weight 3.2 kg
Protection rating . class IP 40 . I
Luminaire colour silver