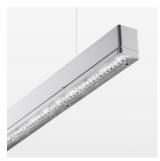

## beledi XS

Article number: 70600514

## **LUMINAIRE**

Weight 3.2 kg
Protection rating . class IP 40 . I
Luminaire colour silver

## **OPTIONAL**

Mounting Accessories

Light band with LED, rated life of the LED L80/B50 > 50000 h, colour rendering index CRI > 80, reflector with homogeneous light distribution pattern, lens optics made of PMMA, luminaire insert sheet steel, powder-coated, silver