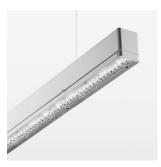

## beledi XS

Article number: 70600516

## **LUMINAIRE**

Weight 3.2 kg
Protection rating . class IP 40 . I
Luminaire colour silver

## **OPTIONEEL**

Mounting Accessories

Light band with LED, rated life of the LED L80/B50 > 50000 h, colour rendering index CRI > 80, reflector with homogeneous light distribution pattern, lens optics made of PMMA, luminaire insert sheet steel, powder-coated, silver