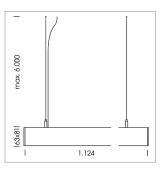

## beledi XS

Article number: 70600516

## **LUMINAIRE**

Weight 3.2 kg
Protection rating . class IP 40 . I
Luminaire colour silver