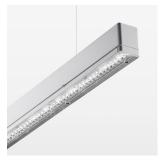

## beledi XS

Article number: 70600517

## **LUMINAIRE**

Weight 3.2 kg
Protection rating . class IP 40 . I
Luminaire colour silver

## **OPTIONAL**

Mounting Accessories

Light band with LED, rated life of the LED L80/B50 > 50000 h, colour rendering index CRI > 80, reflector with homogeneous light distribution pattern, lens optics made of PMMA, luminaire insert sheet steel, powder-coated, silver