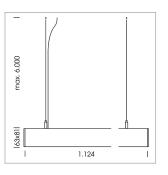

## beledi XS

Article number: 70600517

## **LUMINAIRE**

Weight 3.2 kg
Protection rating . class IP 40 . I
Luminaire colour silver