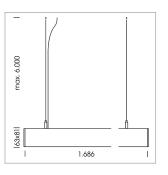

## **LUMINAIRE**

Weight 3.2 kg Protection rating . class IP 40 . I Luminaire colour silver

## **OPTIONAL**

Mounting Accessories

Light band with LED, rated life of the LED L80/B50 > 50000 h, colour rendering index CRI > 80, reflector with homogeneous light distribution pattern, lens optics made of PMMA, luminaire insert sheet steel, powdercoated, silver