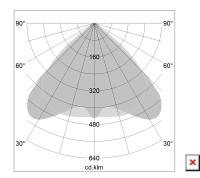

## LIGHT TECHNOLOGY

SMD linear LED Light colour 840 6000 lm Luminous flux 38.5 W System power Luminaire Efficiency 156 lm/W Reflector WideBeam 90° Beam angle