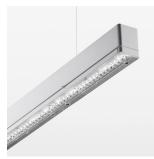

## beledi XS

Article number: 70600520

## **LUMINAIRE**

Weight 3.2 kg Protection rating . class IP 40 . I Luminaire colour silver

## **OPTIONAL**

Mounting Accessories

Light band with LED, rated life of the LED L80/B50 > 50000 h, colour rendering index CRI > 80, reflector with homogeneous light distribution pattern, lens optics made of PMMA, luminaire insert sheet steel, powdercoated, silver